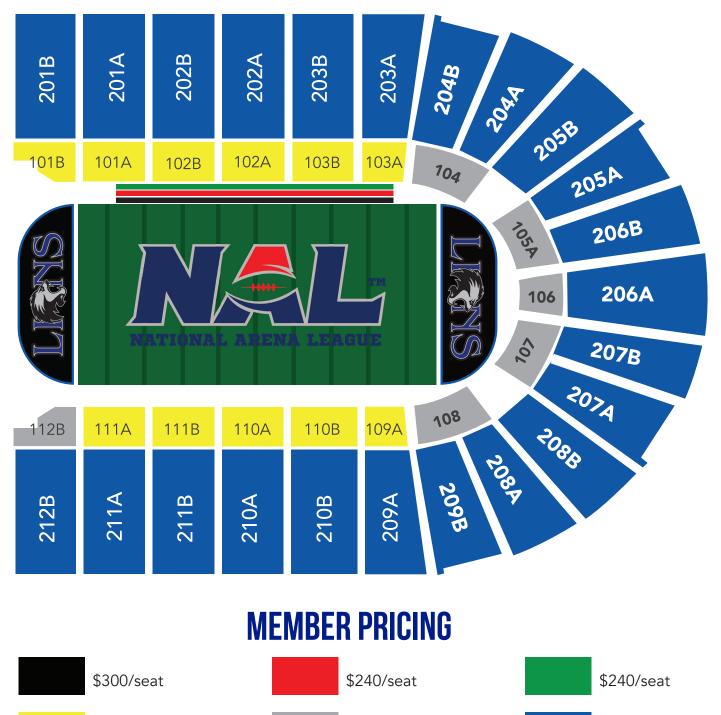

### \$300 PER SEAT

ROW A Loyalty Pricing

Never-Wasted Ticket Exchange Program

\$15 Merchandise Gift Certificate (*Per Ticket*)

Official Lions Magnet

Friends & Family Tickets (8) (Per Account - Regular Season Only)

## \$240 PER SEAT

ROW B Loyalty Pricing

Never-Wasted Ticket Exchange Program

\$10 Merchandise Gift Certificate (Per Ticket)

Official Lions Magnet

Friends & Family Tickets (6) (Per Account - Regular Season Only)

## \$240 PER SEAT

ROW C

Loyalty Pricing

Never-Wasted Ticket Exchange Program

\$10 Merchandise Gift Certificate (Per Ticket)

Official Lions Magnet

Friends & Family Tickets (4) (Per Account - Regular Season Only)

## \$120 PER SEAT - LOWER LEVEL ROW A ONLY

Loyalty Pricing Never-Wasted Ticket Exchange Program \$10 Merchandise Gift Certificate (*Per Ticket*) **UPPER LEVEL** \$60 PER SEAT

LOWER LEVEL B+ \$90 PER SEAT

## **SEATING CHART**

(\$140 / Seat Row A Only)

\$120/seat

2 seats/\$150

\$60/seat