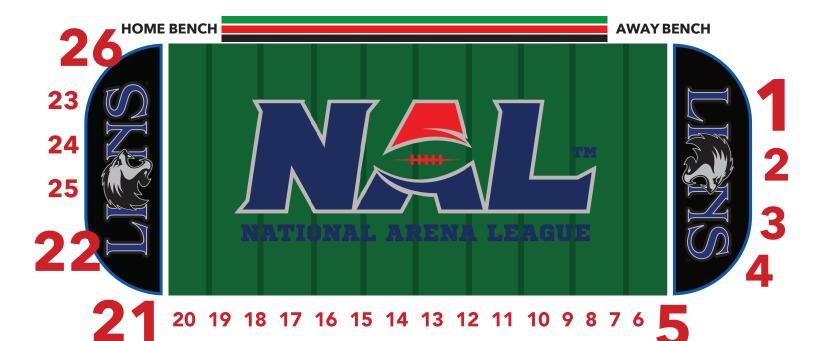

# LIONS FLOOR SUITES

ALL SUITES INCLUDE FOOD & BEVERAGE

Placed along sections Sec 105-112B, these suites will provide guests with an up close and personal view of all the excitement.

Unique seating for 6 guests (with the possibility of additional "standing room" tickets) located directly on the wall in the endzone.

Additionally, an unlimited buffet of food, beer, and beverages until halftime is included in these suites.

Choose between 6,8, 10 person suites for the best game experience in Columbus.